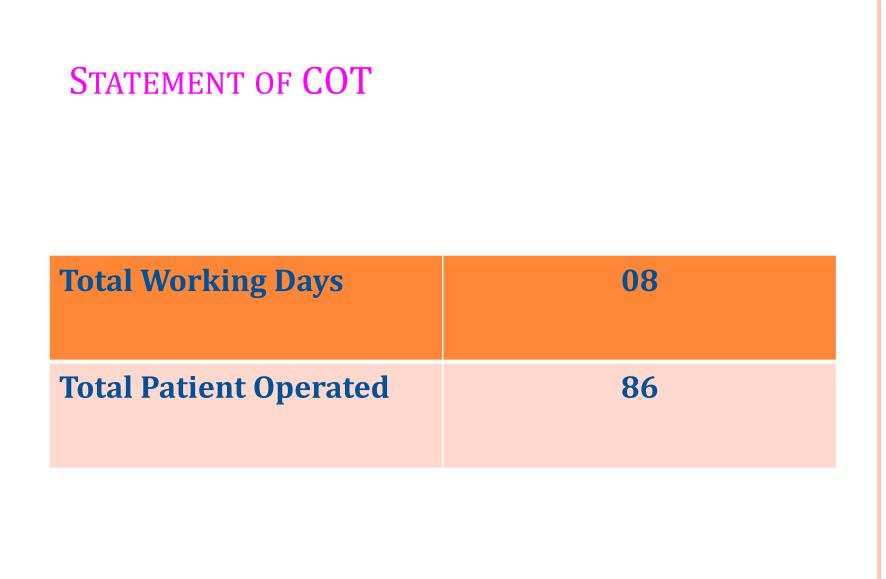

### STATEMENT OF DOT

| Total Working Days  | 08 |
|---------------------|----|
| Total Case Operated | 40 |